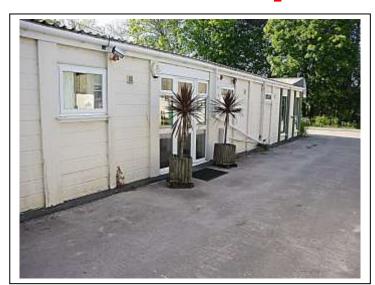

**DESCRIPTION:** Forming part of a concrete portal frame building with rendered concrete panelled walls under a pitched steel profile roof. The unit is nicely appointed with a mirrored exercise area, adjoining offices / consulting rooms, a toilet, kitchen and washing facilities. The unit has a glazed front, a lino floor covering and recessed lighting. To the front forecourt there are 2 car parking spaces and adjacent there is a further single space.